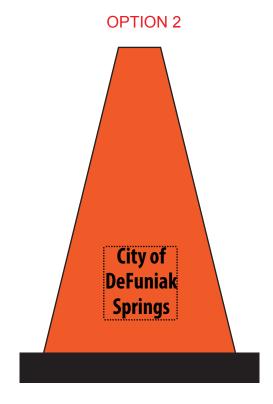

Order#: 140526

**Product:** Construction Cone Stress Reliever

Item #: 1008-304868
Imprint Method: Pad Print: Black

**Actual Imprint Size**: 1.5"W x 0.5"H (OPTION 1), 0.75"W X 0.75"H (OPTION 2)