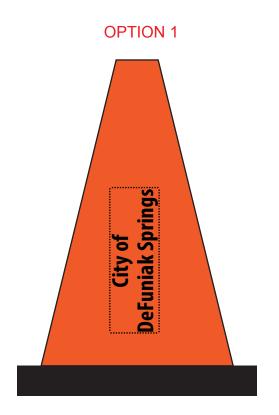

Order#: 140526

**Product:** Construction Cone Stress Reliever

Item #: 1008-304868
Imprint Method: Pad Print: Black

**Actual Imprint Size**: 1.5"W x 0.5"H (OPTION 1), 0.75"W X 0.75"H (OPTION 2)