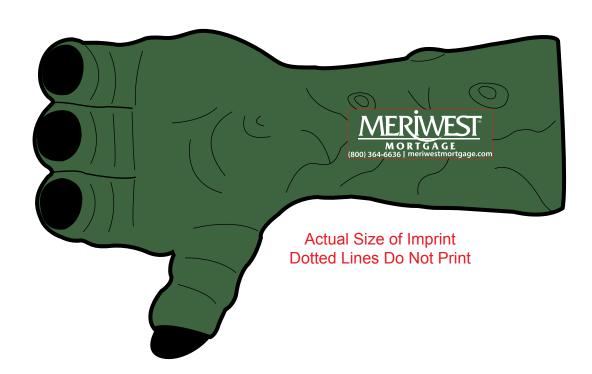

Order#: 140525

**Product:** Monster Hand Phone Holder Squeezies Stress Reliever

**Item #**: 1364-311232

Imprint Method: Screen Print on the Arm: White

**Actual Imprint Size**: 1.5"W x 0.5"H

## Notes:

- "SM" mark will print as a dot at such a small size
- I had to enlarge the pghone number and website so that they could print legibly