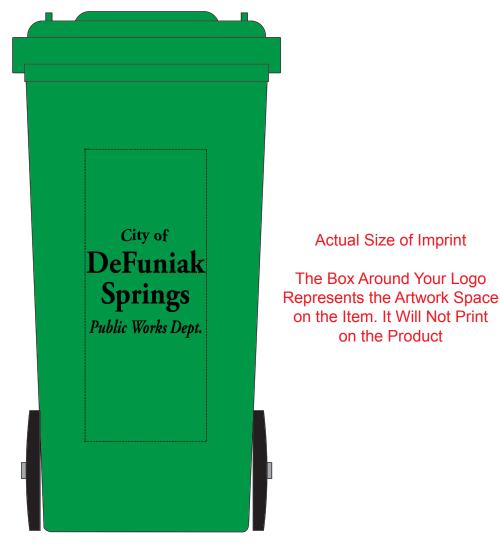

Order#: 140523 Product: Garbage Can Container: Green Item #: 1094-104302 Imprint Method: Screen Print on the Front: Black Actual Imprint Size: 1.23"W x 1.12"H

## front