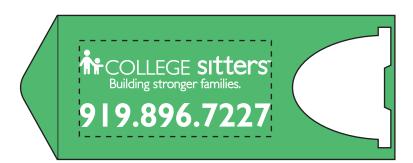

Order#: 140471

**Product:** Original Colored Dispenser with Primary Bandages: Trans Green

**Item #**: 1010-305843

Imprint Method: Screen Print on the Front: White

Actual Imprint Size: 2"W x 0.8"H