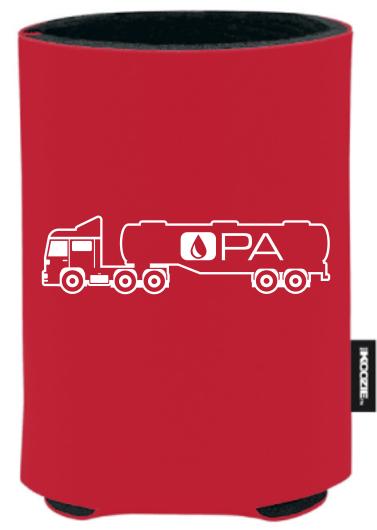

**Order#**: 140465

**Product:** Deluxe Collapsible Koozie Can Kooler: Red & Royal blue (250 each)

Item #: 1086-104771

Imprint Method: Screen Print, Both Sides: White

**Actual Imprint Size**: 3"W x 0.81"H (Side 1), 3"W x 1.12"H (Side 2)

## **Product Colors:**

Side 2

Side 1