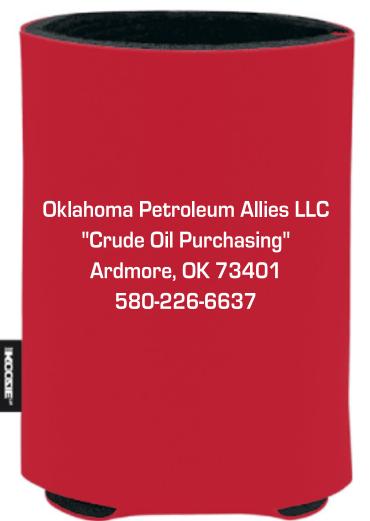

**Order#**: 140465

**Product:** Deluxe Collapsible Koozie Can Kooler: Red & Royal blue (250 each)

Item #: 1086-104771

Imprint Method: Screen Print, Both Sides: White

**Actual Imprint Size**: 3"W x 0.81"H (Side 1), 3"W x 1.12"H (Side 2)

## **Product Colors:**

Side 2

Side 1