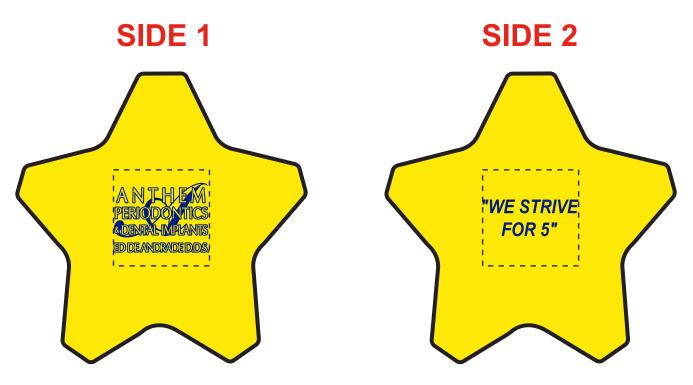

**Order#**: 140402

**Product:** Star Stress Reliever: Yellow

Item #: 1348-316068

Imprint Method: Pad Print on Both Sides: Reflex blue

**Actual Imprint Size**: 1"W x 0.72"H (Side 1), 1"@ x 0.38"H (Side 2)

Note: Negative spaces of less than 1 point will fill in or be completely lost.