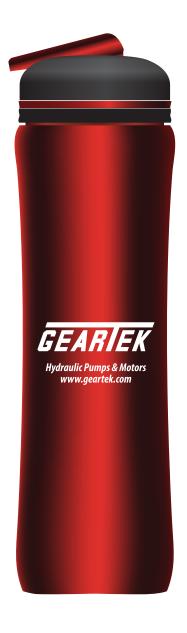

Order#: 140400

Product: Slim Stainless Water Bottle - 28oz: Red

Item #: 1087-306849

Imprint Method: Screen Print on the Horizontal: White

Actual Imprint Size: 2"W x 1"H

It is imperative that you view your e-proof and submit your approval and/or changes promptly to maintain your anticipated delivery date.

Please keep in mind that this virtual proof is not a printed sample of your artwork on our product. The size and placement of the artwork may vary from this proof when actually printed on the product. Carefully review the attached proof for verification of copy & layout.

Due to inherent technical differences in color monitors, the imprint colors and product colors depicted in the attached proof will not resemble those in the final product. We make every effort to match requested custom colors, but cannot guarantee a 100% exact match. Imprints are applied using pad or screen inks. These inks are hand mixed as close as possible to the requested color but may vary 2 to 4 shades. For this reason an exact PMS match cannot be guaranteed. Your order is ON HOLD until we receive an approval from you in reference to your artwork.