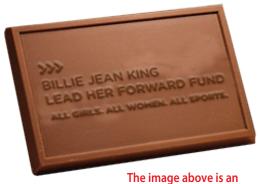

## **Chocolate Bar**

- Black art is engraved
- ☐ White art is surface level
- Edge of chocolate

approximate rendering of the chocolate.