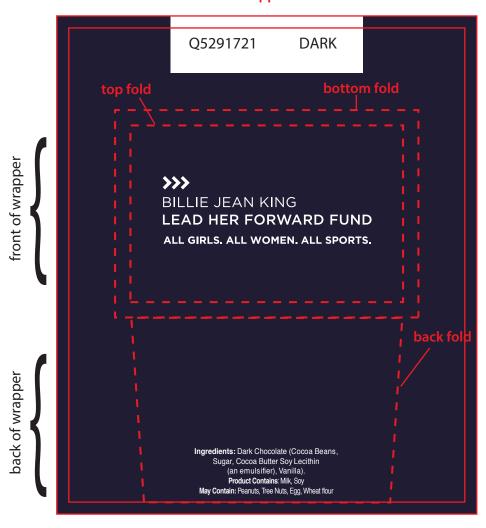

eProof

2 Split Rock Drive Suite 11, Cherry Hill, NJ 08003 **Telephone**: 1-856 424-4818 or 1-800 320-1510

Fax: 1-856 424-5269

Hours of Operation: 9:00 - 5:30 pm Eastern, M - F

Customer Service E-mail: service@garrettspecialties.com

Order#: 140384

**Product:** Custom Chocolate Bar: Dark Chocolate

Item #: 1335-305699

Imprint Method: Molding on the Chocolate Bar, Custom Print Wrapper

## Wrapper



## **Chocolate Bar**



- Black art is engraved
- ☐ White art is surface level
- Edge of chocolate



approximate rendering of the chocolate.

## \*\*\*IMPORTANT INFORMATION\*\*\* (PLEASE READ)

Please proof carefully for spelling errors, omissions, and layout accuracy. It is your responsibility to correct any errors. Garrett Specialties assumes no responsibility for errors after a proof has been authorized to print. Please note changes or revisions to your proof from your original instructions may cause revision in your ship date. Delays in paper proof approval also may require a change in your schedule ship dates. Occasionally, some fax machines may distort the image. Please pay close attention to numbers.

It is imperative that you view your e-proof and submit your approval and/or cha