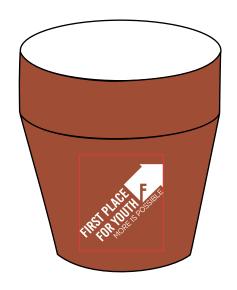

Order#: 140377

**Product:** Seed Sensations Terracotta Pot

Item #: 1280-313062

**Imprint Method:** Screen Print on the Pot: White

Actual Imprint Size: 0.875" W x 0.806" H

## Art Size 0.875" W x 0.806" H