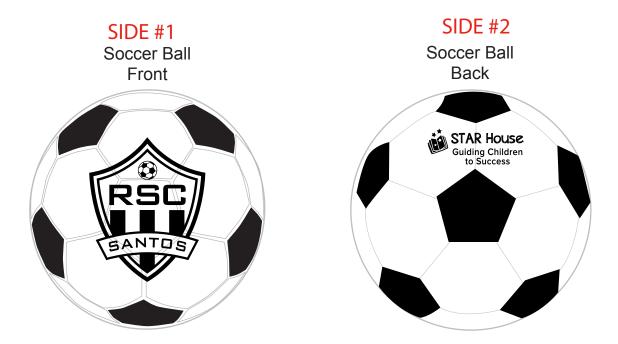

Order#:140370Product:Soccer Ball Stress BallItem #:1008-304667Imprint Method:Pad Print on Both Sides: BlackActual Imprint Size:1.2"W x 1.5"H (Side 1), 1"W x 0.375"H (Side 2)