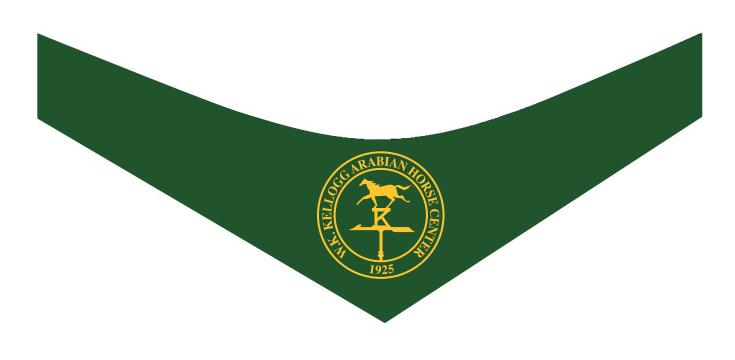

Order#: 140365 Product: Laying Horse - 14": Kely Green Bandana Item #: 1325-309796 Imprint Method: Screen Print on the Bandanas: PMS 123C