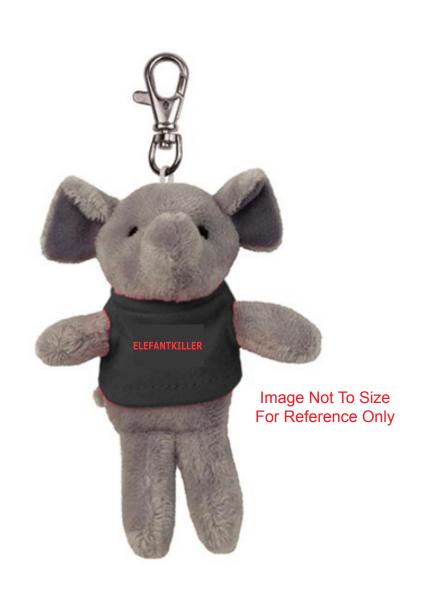

Customer Service E-mail: service@garrettspecialties.com

Order#: 140360

**Product:** Elephant Wild Bunch Key Tag: Black T Shirt

Item #: 1039-303723

Imprint Method: Screen Print on the Shirt (Center): Red 032

Actual Imprint Size: 1"W x 0.1"H

**ELEFANTKILLER** 

Actual Size of Imprint **Dotted Lines Do Not Print** 