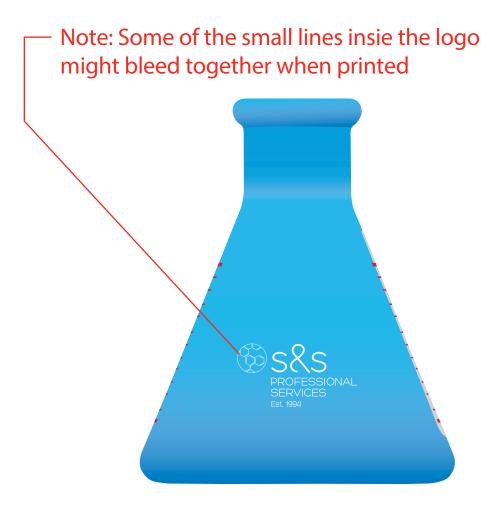

**Order#**: 140355

**Product:** Chemical Flask Stress Reliever

Item #: 1008-304923

**Imprint Method**: Pad Print on the Side 1: White

Actual Imprint Size: 1.25"W x 0.66"H

## \*\*\*IMPORTANT INFORMATION\*\*\* (PLEASE READ)

Please proof carefully for spelling errors, omissions, and layout accuracy. It is your responsibility to correct any errors. Garrett Specialties assumes no responsibility for errors after a proof has been authorized to print. Please note changes or revisions to your proof from your original instructions may cause revision in your ship date. Delays in paper proof approval also may require a change in your schedule ship dates. Occasionally, some fax machines may distort the image. Please pay close attention to numbers.

It is imperative that you view your e-proof and submit your approval and/or changes promptly to maintain your anticipated delivery date.

Please keep in mind that this virtual proof is not a printed sample of your artwork on our product. The size and placement of the artwork may vary from this proof when actually printed on the product. Carefully review the attached proof for verification of copy & layout.