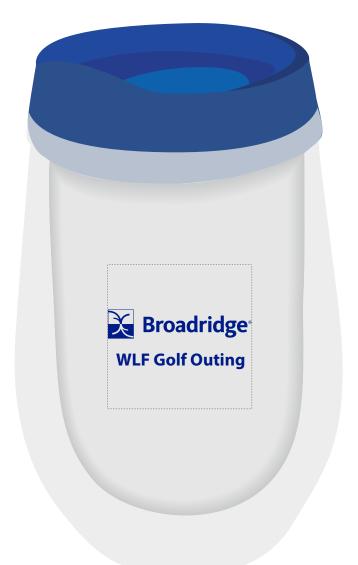

**Order#**: 140353

Product: Bev2Go™ Tumbler: Blue

**Item #**: 1097-310480

Imprint Method: Pad Print on the Front: Reflex Blue

Actual Imprint Size: 1.5 "W  $\times$  0.61"H (OPTION 1), 1.5 "W  $\times$  1.3"H (OPTION 2)

## **OPTION 1- ARTWORK AS SENT**