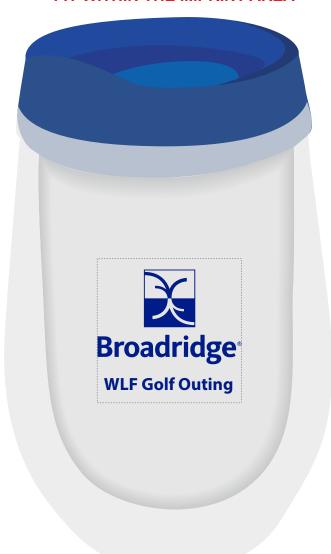

**Order#**: 140353

Product: Bev2Go™ Tumbler: Blue

**Item #**: 1097-310480

Imprint Method: Pad Print on the Front: Reflex Blue

Actual Imprint Size: 1.5 "W  $\times$  0.61"H (OPTION 1), 1.5 "W  $\times$  1.3"H (OPTION 2)

## OPTION 2- ART ALTERED TO BETTER FIT WITHIN THE IMPRINT AREA