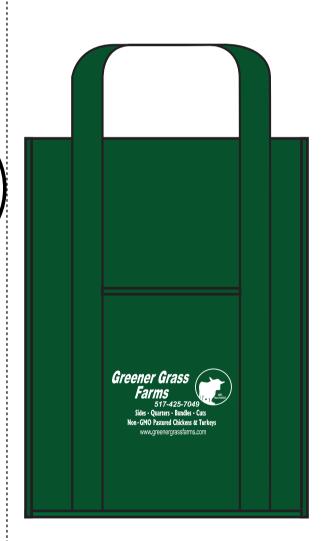

Order#: 140346

**Product**: Insulated Grocery Tote: Forest Green

Item #: 1206-108539

Imprint Method: Screen Print on the Front (On Pocket): White

Actual Imprint Size: 5"W x 2.8"H

517-425-7049

Sides - Quarters - Bundles - Cuts
Non-GMO Pastured Chickens & Turkeys

www.greenergrassfarms.com