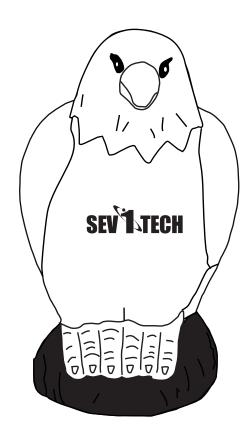

**Order#**: 140323

Product: Eagle Stress Ball Item #: 1008-100859

Imprint Method: Pad Print on the On Chest - Black