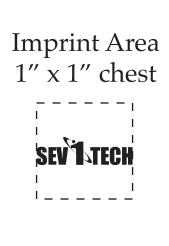

**Order#**: 140323

Product: Eagle Stress Ball Item #: 1008-100859

Imprint Method: Pad Print on the On Chest - Black