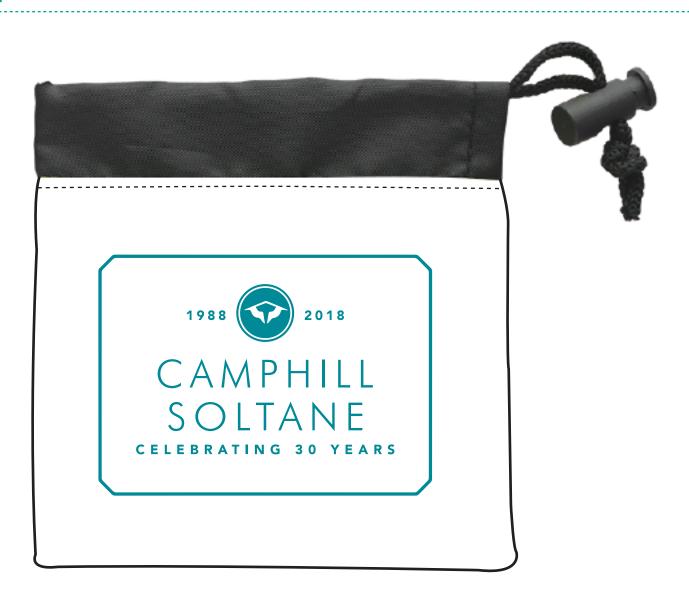

Order#: 140318

**Product:** Cinch Tote Golf Kit: White Tote Bag

**Item #**: 1116-313859

Imprint Method: Screen Print on the Tote Bag: Teal 321 Imprint

Actual Imprint Size: 3.5"W x 2.5"H