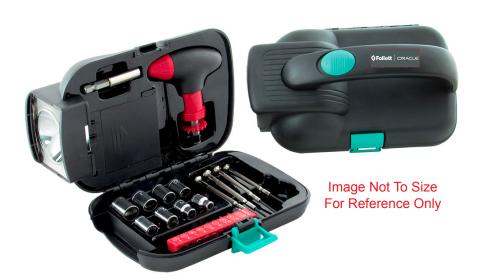

Order#: 140315

**Product:** 25 Piece Tool Kit with Light

Item #: 1312-301221

Imprint Method: Pad Print on the Handle: White

Actual Imprint Size: 2"W x 0.28"H

Note: ® mark will fill in and print as a dot, due of the small size

Actual Size of Imprint
Dotted Lines Do Not Print