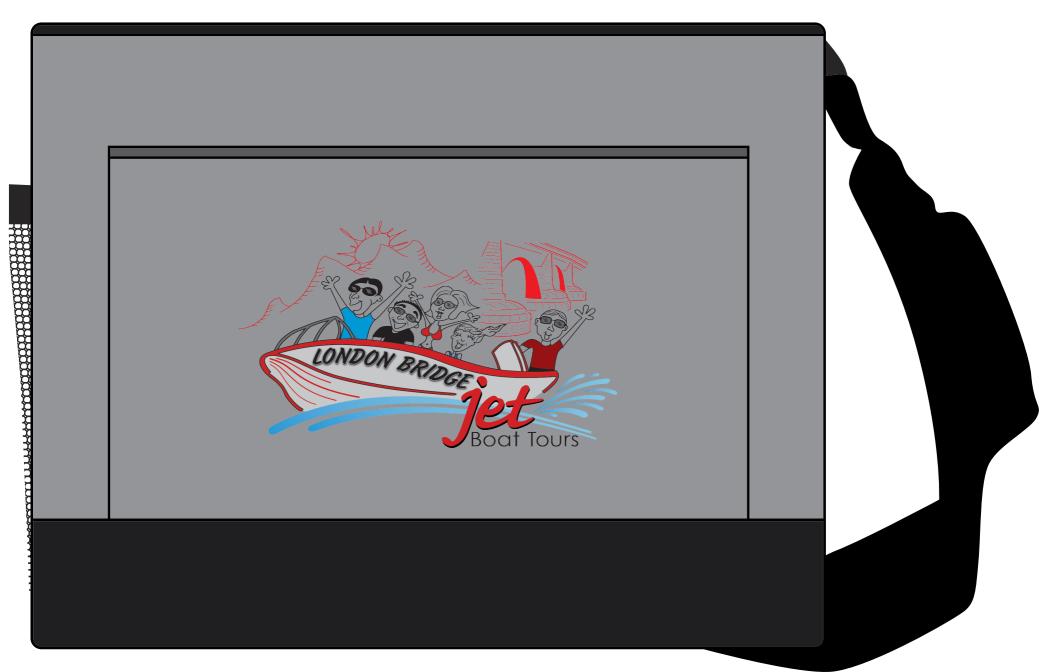

**Order#:** 140300

**Product:** Strand Snow Canvas Lunch: Gray

**Item #**: 1097-313663

Imprint Method: Image Bonding on the Front Pocket

Actual Imprint Size: 4"W x 2.5"H

Note; Artwork shown at the maximum size that we can imprint it on this item