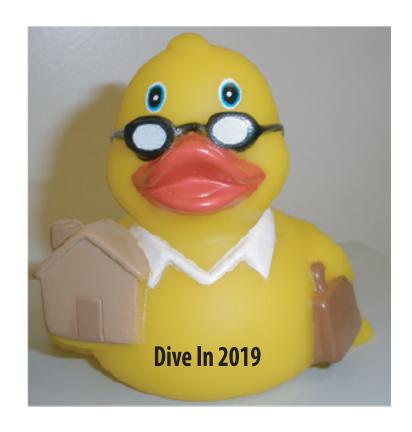

Order#: 140280

**Product**: Real Estate Rubber Duck

**Item #**: 1113-104443

Imprint Method: Pad Print on the Chest.: Black

**Actual Imprint Size**: 1"W × 0.2"H