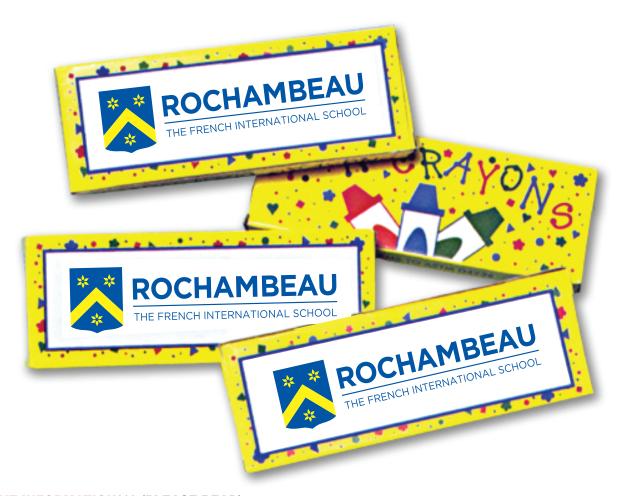

**Order#**: 140253

**Product:** 4 Color Crayons **Item #:** 1298-105405

Imprint Method: 4 Color Process on the Back

## \*\*\*IMPORTANT INFORMATION\*\*\* (PLEASE READ)

Please proof carefully for spelling errors, omissions, and layout accuracy. It is your responsibility to correct any errors. Garrett Specialties assumes no responsibility for errors after a proof has been authorized to print. Please note changes or revisions to your proof from your original instructions may cause revision in your ship date. Delays in paper proof approval also may require a change in your schedule ship dates. Occasionally, some fax machines may distort the image. Please pay close attention to numbers.