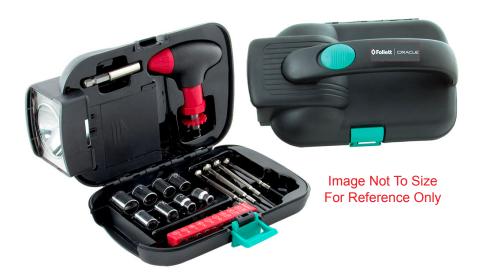

Order#: 140252

**Product:** 25 Piece Tool Kit with Light

Item #: 1312-301221

Imprint Method: Pad Print on the Handle: White

Actual Imprint Size: 2"W x 0.28"H

Note: ® mark will fill in and print as a dot, due of the small size