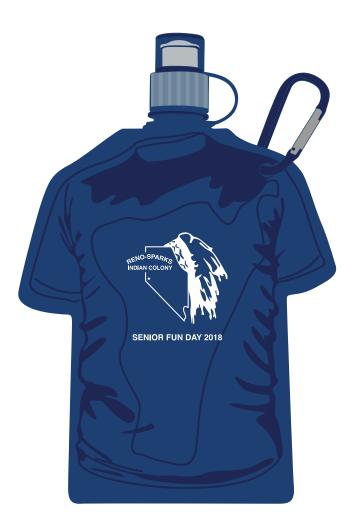

Order#:140249Product:T-Shirt Shaped Collapsible Water Bottle: BlueItem #:Item #:Imprint Method:Silkscreen on the Front: WhiteActual Imprint Size:2.10"W x 2.25"H

**SENIOR FUN DAY 2018** 

100% Actual Size 2.10"W x 2.25"H