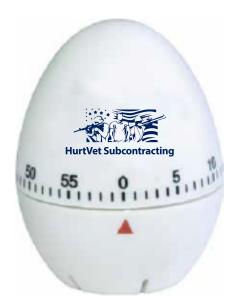

Order#: 140245

**Product:** Egg Shaped Kitchen Timer

Item #: 1092-108548

Imprint Method: Screen Print on the Front: Navy 281

Actual Imprint Size: 1.125"W x 0.5"H

FILL WILL OCCUR IN THE DETAILS ON THE LOGO ABOVE THE TEXT