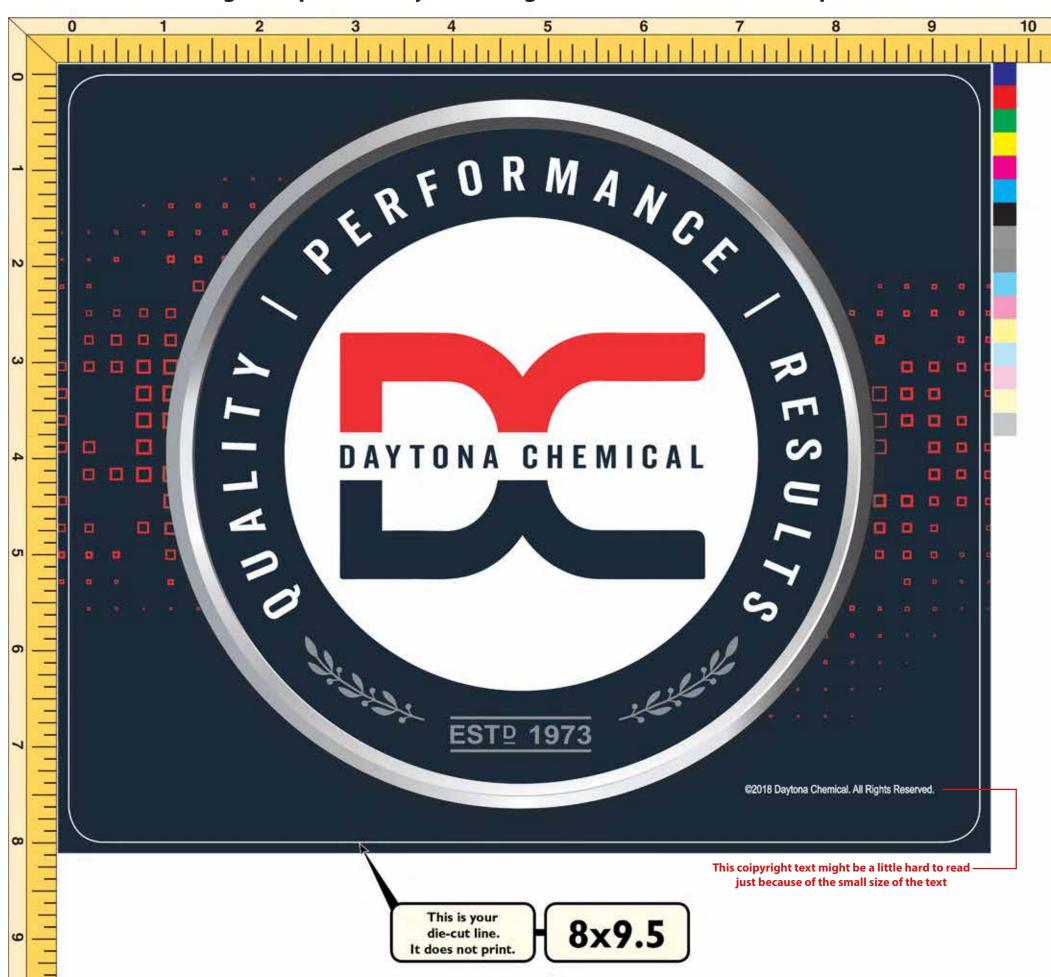

Order#: 140241 Product: Fabric Surface Mousepads-8 x 9.5 x 1/8 Item #: 1006-101348 Imprint Method: 4 Color Process on the Top Actual Imprint Size: 9.5"W x 8"H

## Note: This low resolution proof is for artwork & imprint verfication only. Your logo will print clearly and in high-resolution on the mousepad