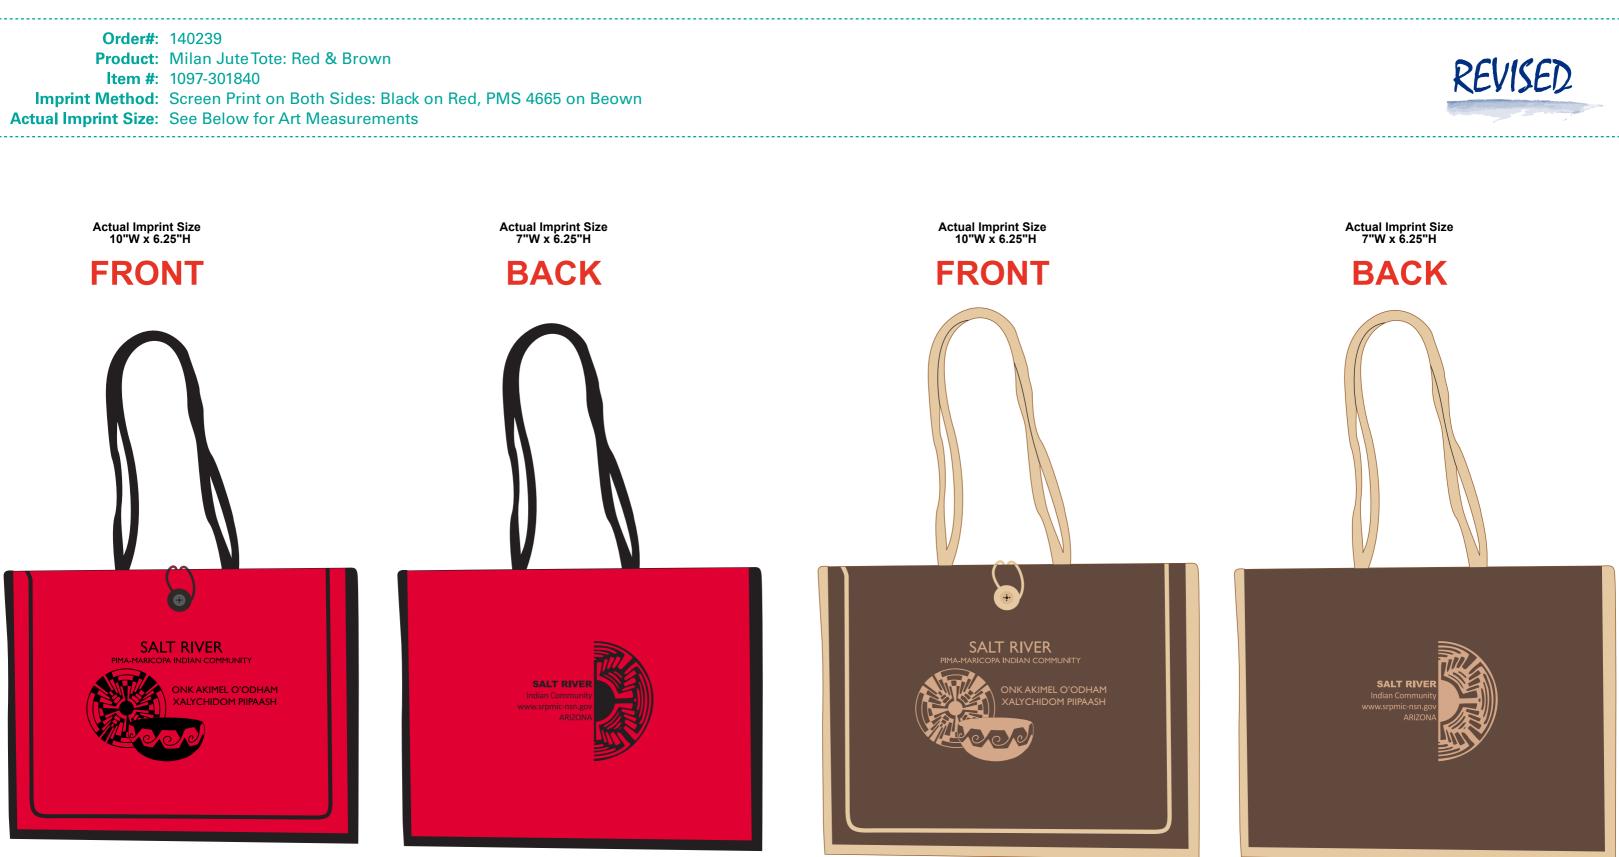

## Order#: 140239 Product: Milan Jute Tote: Red & Brown Item #: 1097-301840

eProof

NOTE: ARTWORK HAS BEEN REDUCE TO 6.25" TALL ON BOTH SIDES TO FIT BETTER WITHIN THE IMPRINT AREA