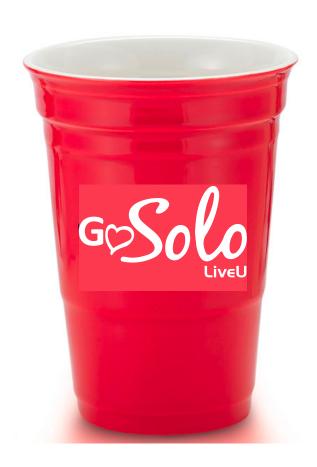

Order#: 140234

**Product**: Let's Party Cup Ceramic: Red

Item #: 1219-308430

Imprint Method: Pad Print on the Front: White

Actual Imprint Size: 1.75"W x 1"H

Actual Size of Imprint
Dotted Lines Do Not Print