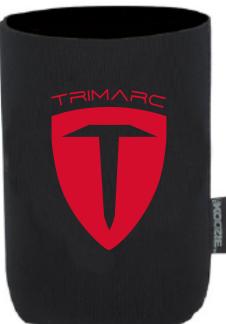

**Order#**: 140217

**Product**: Collapsible Neoprene Koozie ® Can Kooler: Red & Black (OTY: 3835 Red, 1165 Black)

Item #: 1086-313727

Imprint Method: Screen Print on the Side 1: Black on Red, Red 186 on Black

Actual Imprint Size: 1.8"W x 2.5"H

Actual Size of Imprint
Dotted Lines Do Not Print