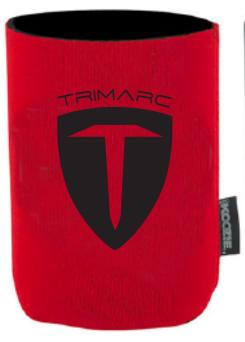

**Order#**: 140217

**Product**: Collapsible Neoprene Koozie ® Can Kooler: Red & Black (OTY: 3835 Red, 1165 Black)

Item #: 1086-313727

Imprint Method: Screen Print on the Side 1: Black on Red, Red 186 on Black

Actual Imprint Size: 1.8"W x 2.5"H

Actual Size of Imprint
Dotted Lines Do Not Print