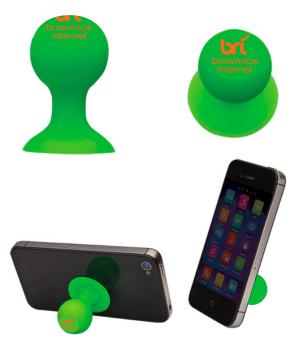

Order#: 140216

**Product:** Smartphone Suction Stand: Green

**Item #**: 1354-313519

Imprint Method: Screen Print on the Top: Orange 165

**Actual Imprint Size**: 0.45"W x 0.4"H

PLEASE NOTE: The orange imprint color may be hard to see and read on the green item.
It does not yield much contrast. Please see below and advise if this is okay or if you'd like to make changes.