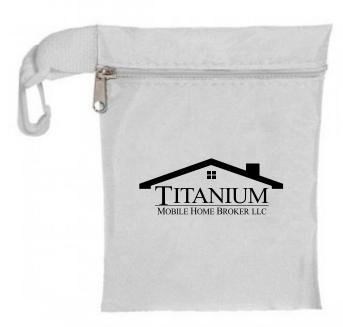

Order#: 140211-Q

**Product:** Golfers Pal Kit with Tournament Amenities: White

**Item #**: 1039-311782

Imprint Method: Screen Print on the Front: Black

Actual Imprint Size: 3.75"W x 1.5"H

## Actual Size of Imprint Dotted Lines Do Not Print