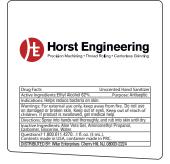

**Order#**: 140199

**Product:** Mini Keychain Sanitizer Spray

**Item #**: 1250-301502

Imprint Method: 4 Color Process on the Label Actual Imprint Size: 1.35"W x 0.25"H on Label