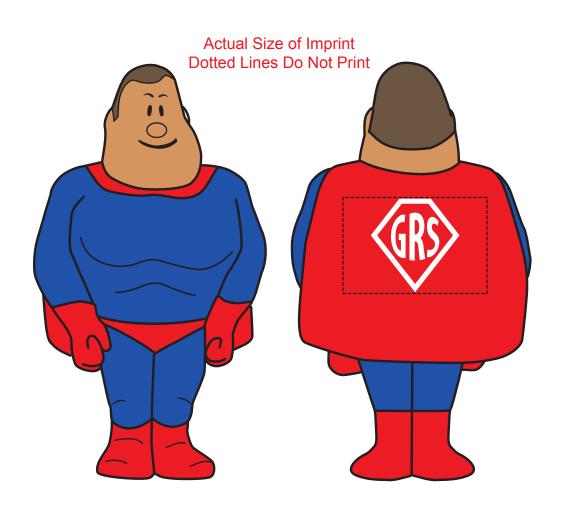

Order#: 140186

**Product:** Super Hero Stress Ball

**Item #**: 1364-308777

Imprint Method: Pad Print on the Back: White

Actual Imprint Size: 0.92"W x 0.97"H