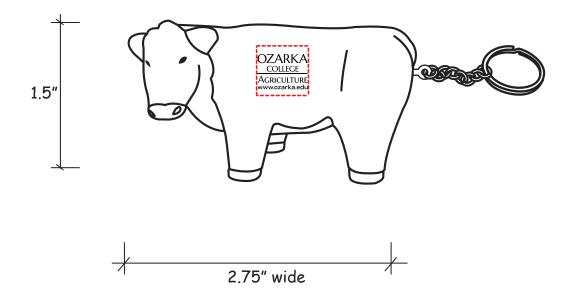

Order#: 140172 Product: Steer Squeezie Key Ring Item #: 1364-307932 Imprint Method: Screen Print on the Side 1: White Actual Imprint Size: 0.5"W x 0.36"H

> Note: Your artwork as sent will not work on this itel. It is just too complex and detailed. I suggest printing the text only as shown below. Please advise.