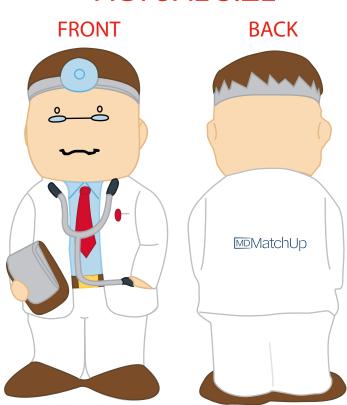

Order#: 140161

**Product:** Doctor Stress Reliever

Item #: 1008-304720

Imprint Method: Pad Print on the Back: Navy 648

Actual Imprint Size: 0.75"W x 0.15"H

## **ACTUAL SIZE**