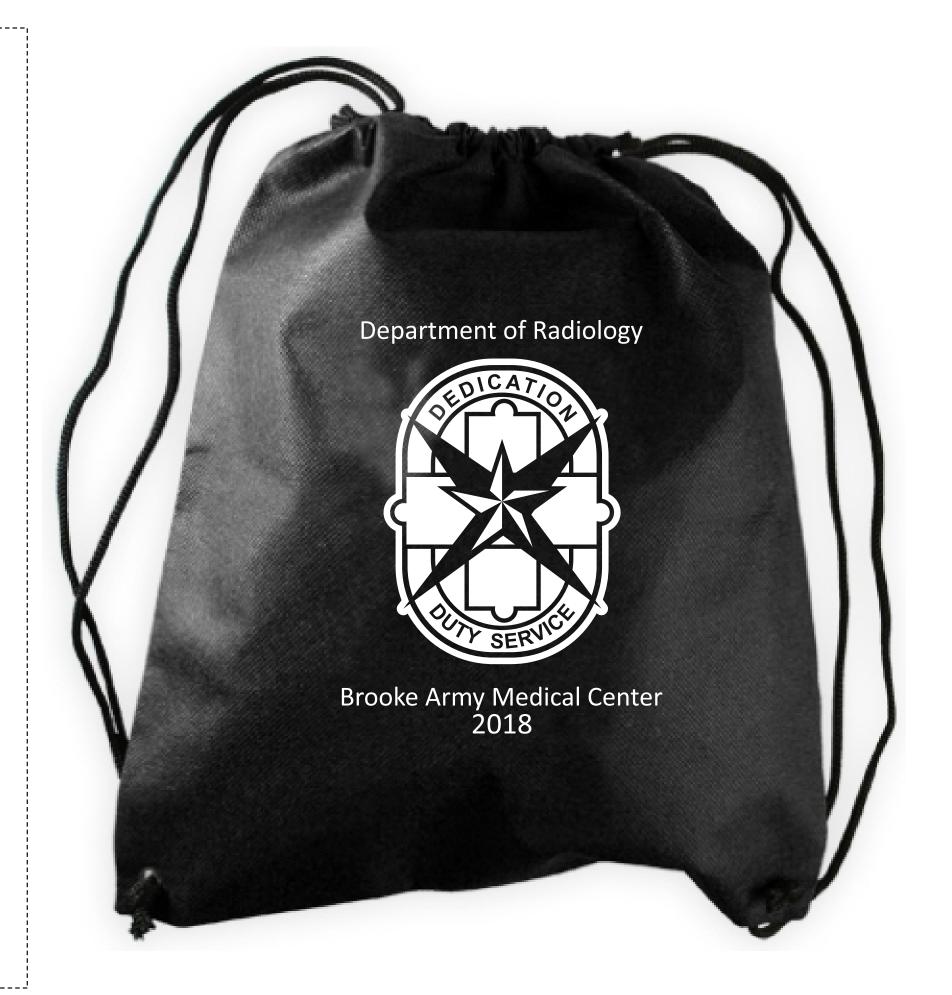

**Order#**: 140160-Q

Product: Non-Woven Drawstring Backpack Bag: Black

**Item #**: 1116-303564

Imprint Method: Screen Print on the Side: White

Actual Imprint Size: 7.75"W x 10"H

\*\*\*IMPORTANT INFORMATION\*\*\* (PLEASE READ)

## Department of Radiology

Brooke Army Medical Center 2018