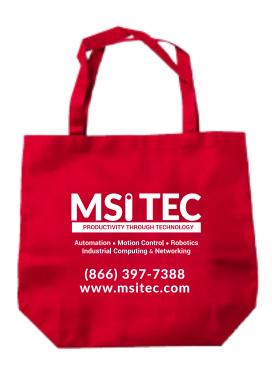

Order#: 140151

**Product:** Economy Grocery Tote: Red

Item #: 1016-309857

Imprint Method: Screen Print on the Front of Tote: White

Actual Imprint Size: 8"W x 6"H

50% of Actual Size of Imprint Dotted Lines Do Not Print

NOT TO SIZE. FOR PLACEMENT ONLY