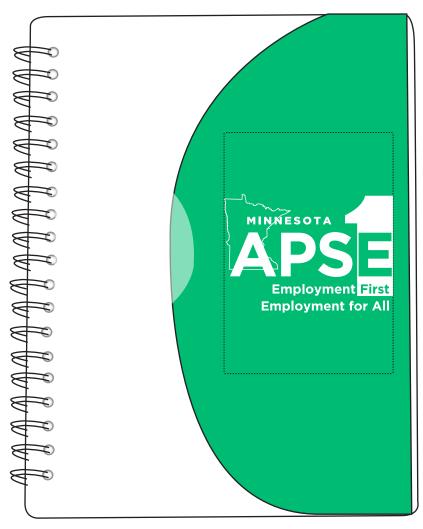

**Order#**: 140148

Product: Medium Curve Notebook: Translucent Green

**Item #**: 1348-316143

**Imprint Method:** Silkscreen on the Front Cover: White

Actual Imprint Size: 1.75"W x 1.25"H

Actual Size of Imprint **Dotted Lines Do Not Print** 