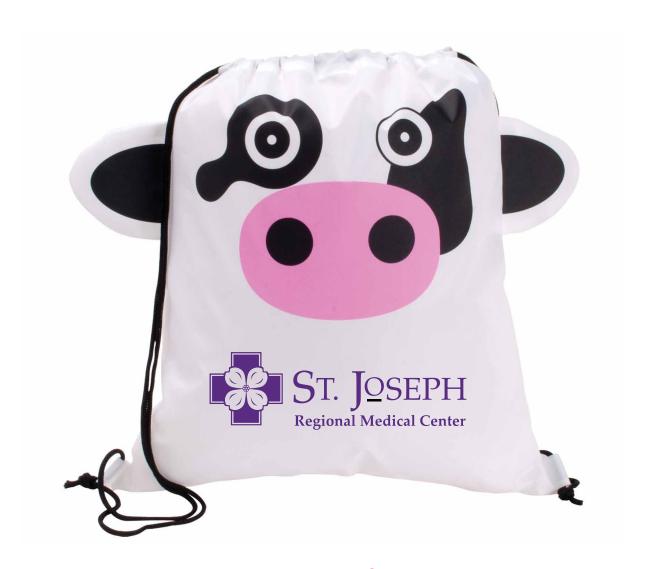

Order#: 140121

Product: Cow Paws 'N' Claws Sport Pack

**Item #**: 1039-307723

Imprint Method: Screen Print on the Bottom Center: Purple 268

Actual Imprint Size: 9"W x 2.75"H

Imprint & item are shown @ 30% of actual size