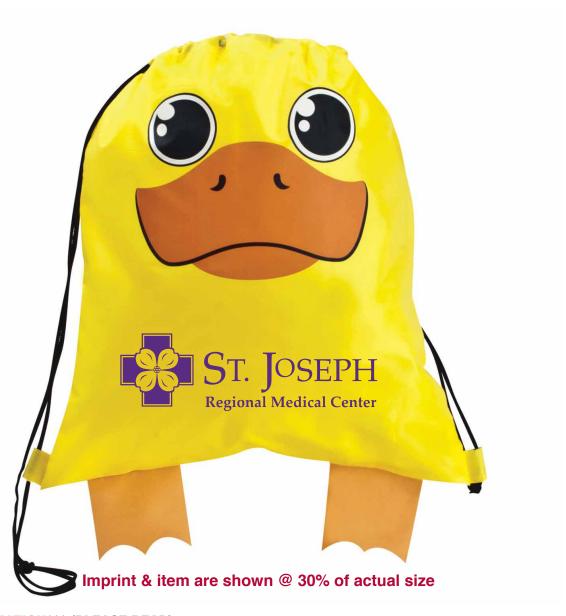

Order#: 140121

Product: Duck Paws 'N' Claws Sport Pack

**Item #**: 1039-307724

Imprint Method: Screen Print on the Bottom Center: Purple 268

Actual Imprint Size: 9"W x 2.75"H