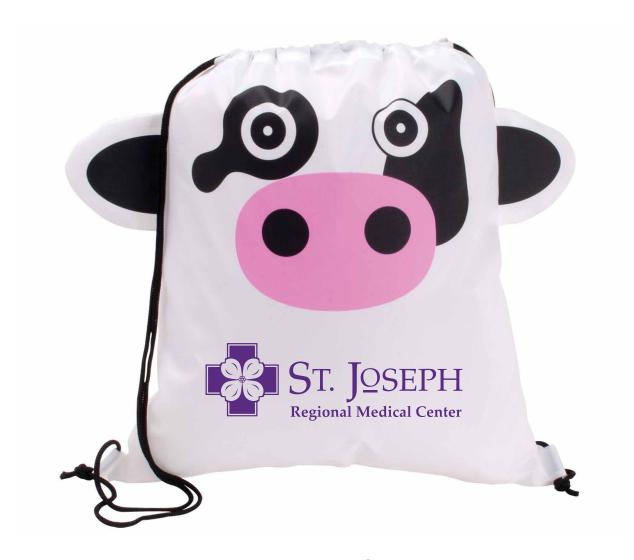

Order#: 140121

Product: Cow Paws 'N' Claws Sport Pack

**Item #**: 1039-307723

Imprint Method: Screen Print on the Bottom Center: Purple 268

Actual Imprint Size: 9"W x 2.75"H

Imprint & item are shown @ 30% of actual size