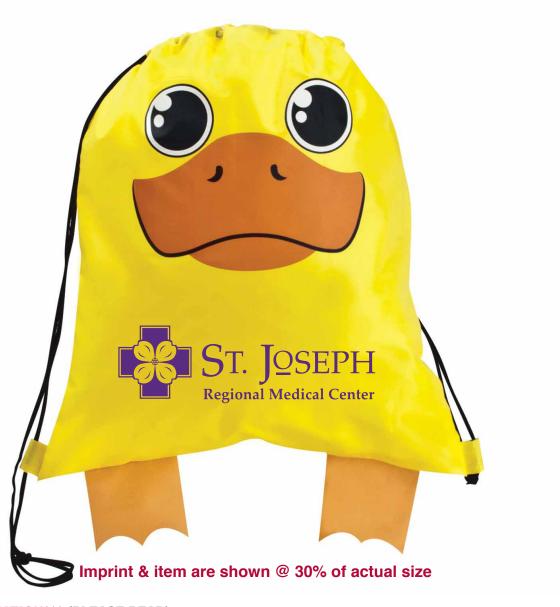

Order#: 140121

Product: Duck Paws 'N' Claws Sport Pack

Item #: 1039-307724

Imprint Method: Screen Print on the Bottom Center: Purple 268

Actual Imprint Size: 9"W x 2.75"H