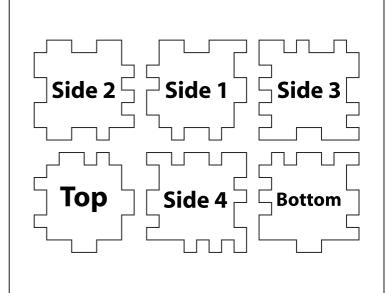

2 Split Rock Drive Suite 11, Cherry Hill, NJ 08003 **Telephone**: 1-856 424-4818 or 1-800 320-1510

Fax: 1-856 424-5269

Hours of Operation: 9:00 - 5:30 pm Eastern, M - F

Customer Service E-mail: service@garrettspecialties.com

**Order#**: 140116

**Product**: Foam Puzzle Cube: Red

Item #: 1064-100591

Imprint Method: Pad Print on the All Six Sides: White



## Puzzle Layout



## \*\*\*IMPORTANT INFORMATION\*\*\* (PLEASE READ)

Please proof carefully for spelling errors, omissions, and layout accuracy. It is your responsibility to correct any errors. Garrett Specialties assumes no responsibility for errors after a proof has been authorized to print. Please note changes or revisions to your proof from your original instructions may cause revision in your ship date. Delays in paper proof approval also may require a change in your schedule ship dates. Occasionally, some fax machines may distort the image. Please pay close attention to numbers.

It is imperative that you view your e-proof and submit your approval and/or changes promptly to maintain your anticipated delivery date.

Please keep in mind that this virtual proof is not a printed sample of your artwork