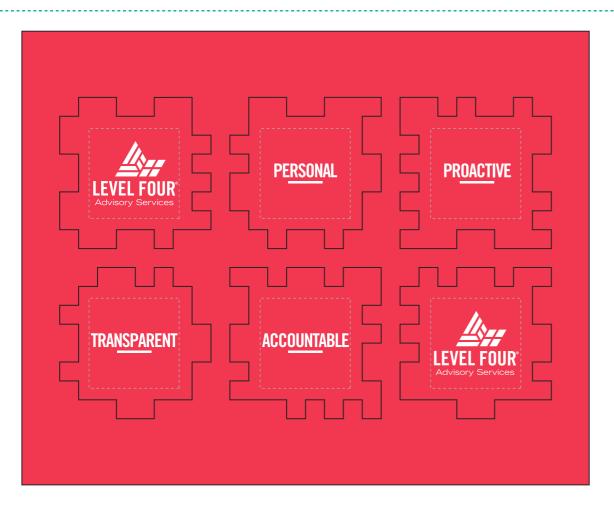

**Order#**: 140116

**Product**: Foam Puzzle Cube: Red

Item #: 1064-100591

Imprint Method: Pad Print on the All Six Sides: White

## Puzzle Layout