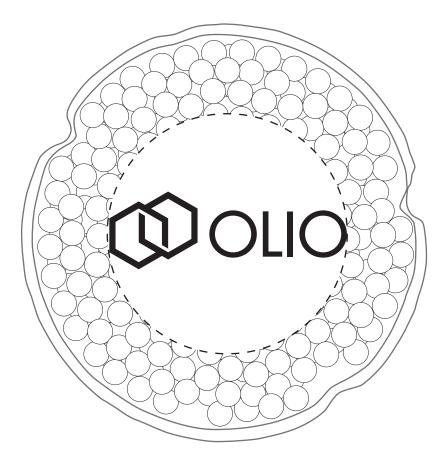

Order#:140113Product:Round Hot/Cold Pack: BlueItem #:1008-312159Imprint Method:Screen Print on the Front (Large imprint diameter - 1 color imprint only): WhiteActual Imprint Size:2.5"W x 0.8"H

Actual Size of Imprint Dotted Lines Do Not Print