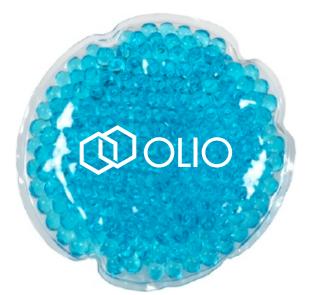

Order#:140113Product:Round Hot/Cold Pack: BlueItem #:1008-312159Imprint Method:Screen Print on the Front (Large imprint diameter - 1 color imprint only): WhiteActual Imprint Size:2.5"W x 0.8"H

Actual Size of Imprint Dotted Lines Do Not Print