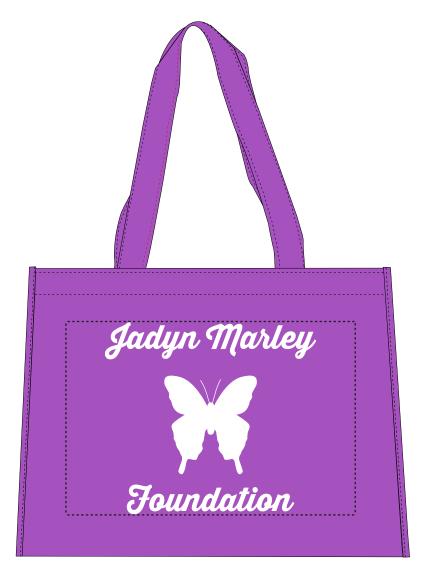

**Order#**: 140109

**Product:** Tropic Breeze Tote Bag: Purple

Item #: 1008-305966

Imprint Method: Screen Print on the Front: White

Actual Imprint Size: 8.8"W x 8"H

## \*\*\*TOTE BAG DISPLAYED BELOW AT 25% OF ACTUAL SIZE.\*\*\*