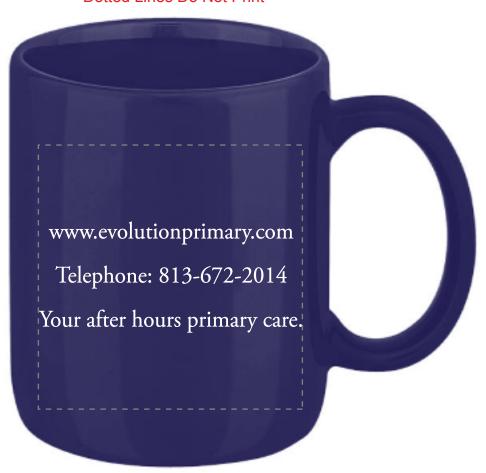

Order#: 140083

**Product:** Classic Ironstone Mug - 11oz: Dark Blue

Item #: 1086-305823

Imprint Method: Imprint MethodScreen Print on the Front: White

Actual Imprint Size: 2.75"W x 1.15"H

## Actual Size of Imprint Dotted Lines Do Not Print