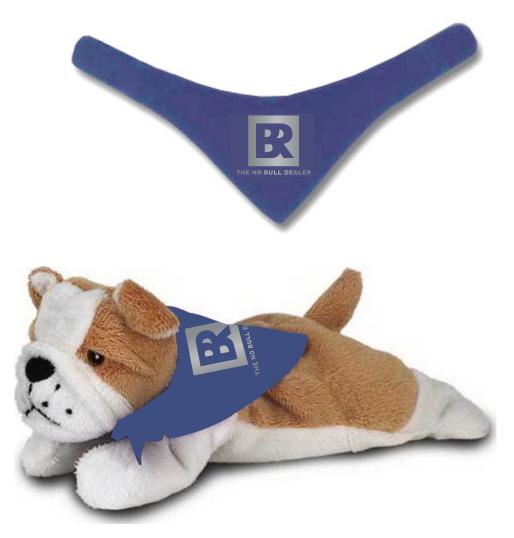

Order#: 140026

**Product:** So Soft Laying Beanie Bulldog: Royal Blue Bandana

Item #: 1325-309575

Imprint Method: Screen Print on the Bandana: Metallic Silver PMS 877

Actual Imprint Size: 2.5"W x 2"H

Imprint color has been updated to Metallic Silver PMS 877.

Actual Size of Imprint **Dotted Lines Do Not Print** 