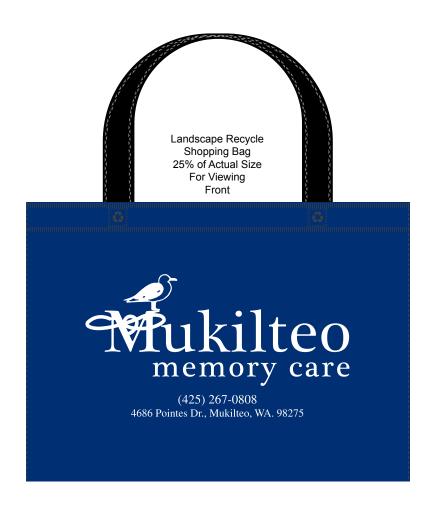

Order#: 140013

**Product:** Landscape Recycle Shopping Bag: Blue

Item #: 1008-307093

Imprint Method: Screen Print on the Front: White

Actual Imprint Size: 11"W x 6"H