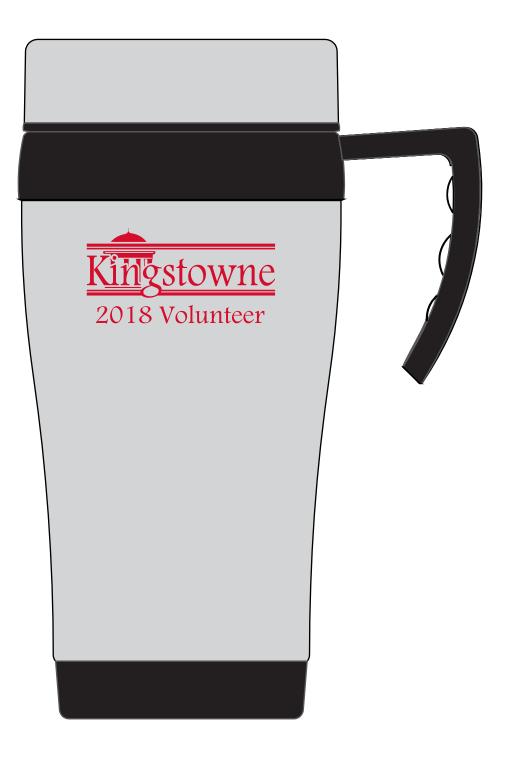

Order#: 140010 Product: Stainless Steel Auto Mug: Black Item #: 1116-316322 Imprint Method: Silkscreen on the Front: Red 186 Actual Imprint Size: 2"W x 1"H