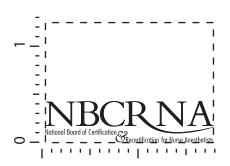

**Order#**: 139998

**Product:** Nurse Silicone Mobile Device Pocket

**Item #**: 1097-312335

Imprint Method: Silkscreen on the Front - White

"for measurement only - logo will be imprinted center position on item (see template layout)"

Artwork shown @ 100%

Dotted line is for FPO (FOR POSITION ONLY)

to show imprint area