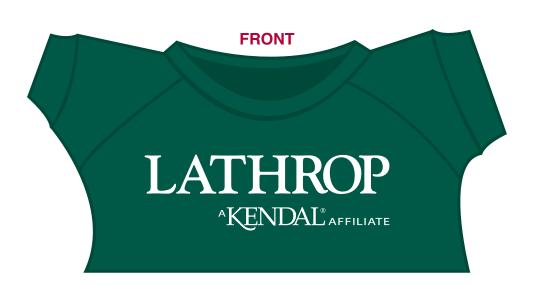

**Order#**: 139992

**Product**: BusterTeddy Bear : Black Bear, Forest GreenT Shirt

**Item #**: 1039-303758

Imprint Method: Screen Print on the Shirt (Center): White

Actual Imprint Size: 3"W x 0.93"H