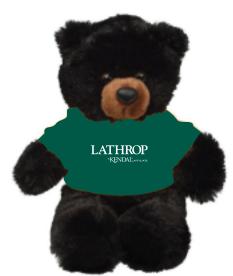

**Order#**: 139992

**Product**: BusterTeddy Bear : Black Bear, Forest GreenT Shirt

**Item #**: 1039-303758

Imprint Method: Screen Print on the Shirt (Center): White

Actual Imprint Size: 3"W x 0.93"H