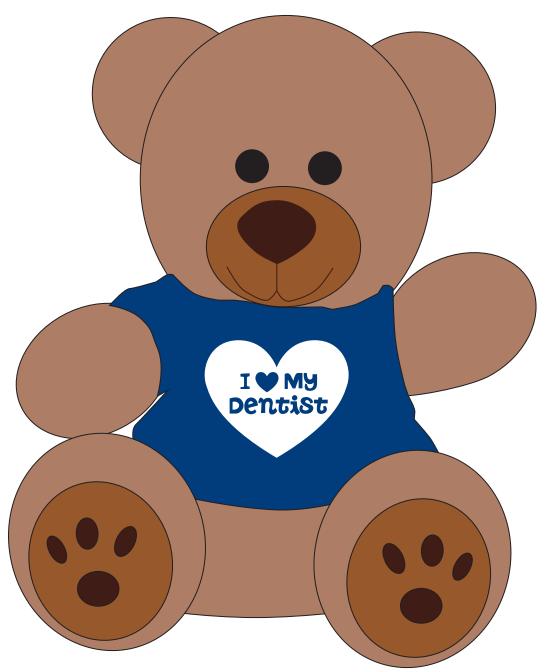

Order#: 139982 Product: Cuddly Stuffed Bear - Royal T Shirt Item #: 1206-313978 Imprint Method: Pad Print on the T-Shirt - White

## 75% of Actual size

\*\*\* **IMPORTANT INFORMATION**\*\*\* (PLEASE READ) Please proof carefully for spelling errors, omissions, and layout accuracy. It is your responsibility to correct any errors. Garrett Specialties assumes no responsibility for errors after a proof has been authorized to print. Please note changes or revisions to your proof from your original instructions may cause revision in your ship date. Delays in paper proof approval also may require a change in your schedule ship dates. Occasionally, some fax machines may distort the image. Please pay close attention to numbers.