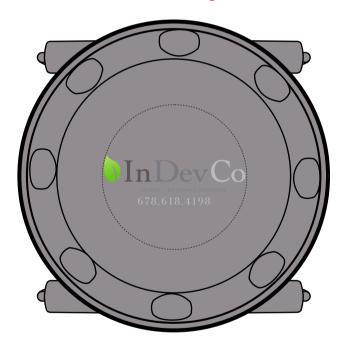

## **OPTION 1- ARTWORK AS SENT** The text will not show up well in grey. Also, the tagline is very small and will not be legible